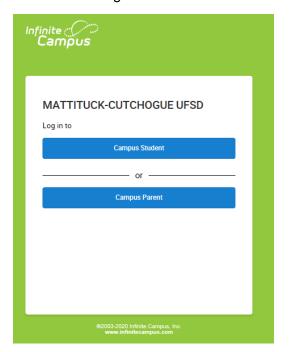

## Parent Portal - Know password/username, setting up Account Security Email

- Click on Campus Parent
- Enter in username and password
- Click Log In

• Enter in New Account Security Email, Confirm and enter in Campus Password, Save