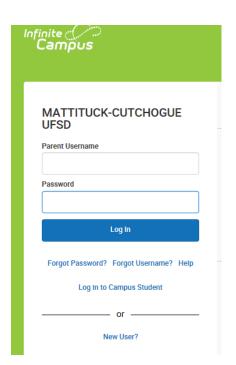

## Parent Portal - Know password/username, setting up Account Security Email

- Click on Campus Parent
- Enter in username and password
- Click Log In

• Enter in New Account Security Email, Confirm and enter in Campus Password, Save