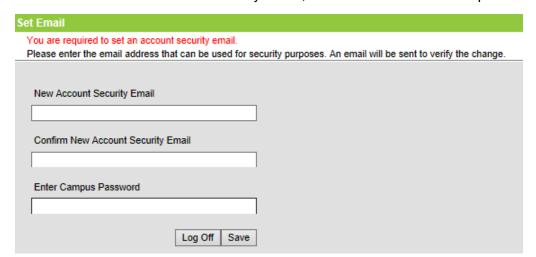

## Parent Portal - Know password/username, setting up Account Security Email

- Click on Campus Parent
- Enter in username and password
- Click Log In

• Enter in New Account Security Email, Confirm and enter in Campus Password, Save